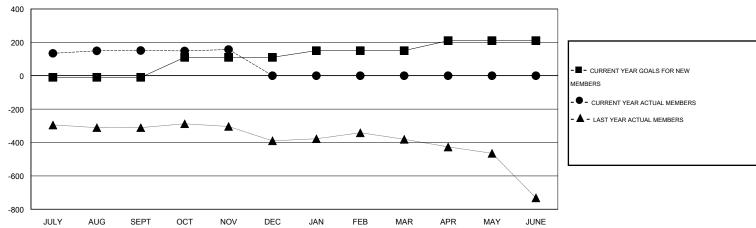

## GMT: KAMLESH JAIN LOCATION INDIA GMT CA 6

|                         |                  | Clubs             |                  |                  |                         |                    | Members                             |                    |                  |  |
|-------------------------|------------------|-------------------|------------------|------------------|-------------------------|--------------------|-------------------------------------|--------------------|------------------|--|
|                         | RESU             | LTS FOR 2015-2016 |                  |                  | RESULTS FOR 2015-2016   |                    |                                     |                    |                  |  |
| QUARTER                 | NEW CLUB<br>GOAL | NEW CLUBS         | DROPPED<br>CLUBS | NET<br>GAIN/LOSS | QUARTER                 | NEW MEMBER<br>GOAL | CHARTER AND<br>NEW MEMBERS<br>ADDED | DROPPED<br>MEMBERS | NET<br>GAIN/LOSS |  |
| JULY/AUG/SEPT           | 2                | 5<br>0            | 0                | 5<br>0           | JULY/AUG/SEPT           | -10<br>120         | 253<br>16                           | 102<br>10          | 151<br>6         |  |
| OCT/NOV/DEC JAN/FEB/MAR | 2                | 0                 | 0                | 0                | OCT/NOV/DEC JAN/FEB/MAR | 40                 | 0                                   | 0                  | 0                |  |
| APR/MAY/JUNE            | 2                | 0                 | 0                | 0                | APR/MAY/JUNE            | 60                 | 0                                   | 0                  | 0                |  |

## GOALS AND ACTUAL MEMBERS CUMULATIVE

| DROPPED CLUBS: 0  DROPPED MEMBERS |        | 22 CLUBS OF 58 ADDED 1 OR MORE NEW MEMBERS | GENDER DISTRIBU<br>MALE<br>FEMALE | TION<br>1,495 (82.10%)<br>326 (17.90%) |     |
|-----------------------------------|--------|--------------------------------------------|-----------------------------------|----------------------------------------|-----|
| DECEASED CLUB CANCELLED           | 0<br>0 | CLICK HERE FOR HEALTH ASSESSMENT DATA      | FAMILY UNIT MEMBERS               |                                        | 485 |
| OTHER                             | 112    | ASSESSIMENT DATA                           | HEAD OF HOUSEHOLD                 |                                        | 235 |
| TOTAL                             | 112    |                                            | NON-HEAD OF HOUSEHOL              | 250                                    |     |