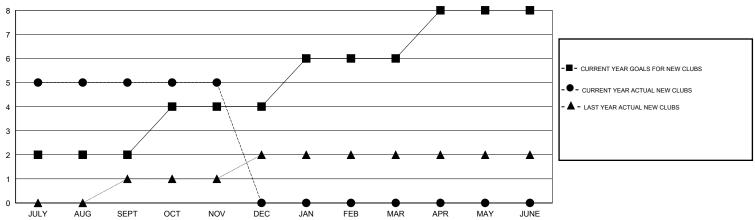

## GMT: KAMLESH JAIN LOCATION INDIA GMT CA 6

|                         |                  | Clubs             |                  |                  |                         |                    | Members                             |                    |                  |  |
|-------------------------|------------------|-------------------|------------------|------------------|-------------------------|--------------------|-------------------------------------|--------------------|------------------|--|
|                         | RESU             | LTS FOR 2015-2016 |                  |                  | RESULTS FOR 2015-2016   |                    |                                     |                    |                  |  |
| QUARTER                 | NEW CLUB<br>GOAL | NEW CLUBS         | DROPPED<br>CLUBS | NET<br>GAIN/LOSS | QUARTER                 | NEW MEMBER<br>GOAL | CHARTER AND<br>NEW MEMBERS<br>ADDED | DROPPED<br>MEMBERS | NET<br>GAIN/LOSS |  |
| JULY/AUG/SEPT           | 2                | 5<br>0            | 0                | 5<br>0           | JULY/AUG/SEPT           | -10<br>120         | 253<br>16                           | 102<br>10          | 151<br>6         |  |
| OCT/NOV/DEC JAN/FEB/MAR | 2                | 0                 | 0                | 0                | OCT/NOV/DEC JAN/FEB/MAR | 40                 | 0                                   | 0                  | 0                |  |
| APR/MAY/JUNE            | 2                | 0                 | 0                | 0                | APR/MAY/JUNE            | 60                 | 0                                   | 0                  | 0                |  |

## GOALS AND ACTUAL NEW CLUBS CUMULATIVE